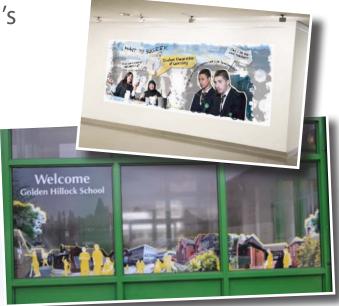

#### Visual communications within your indoor and outdoor school spaces:

- Engage, inform and document projects that will become permanent resources.
- Anti-vandal surface designs, murals or panels, customised for reception areas, school halls, corridors, floors, dining areas and toilets.
- Ideas to represent a wide range of issues that are personal to your school.