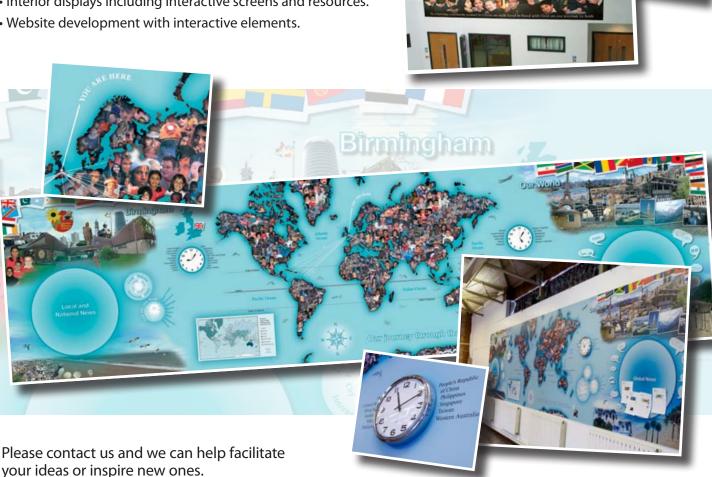

#### Or something a bit special:

- Interior displays including interactive screens and resources.
- Website development with interactive elements.

## We can help you create your school's individual identity by designing:

- Your school logo
- Large format displays, montages, murals, wall resources, outdoor and indoor signage
- Interactive welcome screens, school websites and multi-media development
- Glass, wall or floor vinyls, communication and information design
- Postcards, posters and pop-up banners
- Prospectus, stationery, desktop backgrounds and templates for word