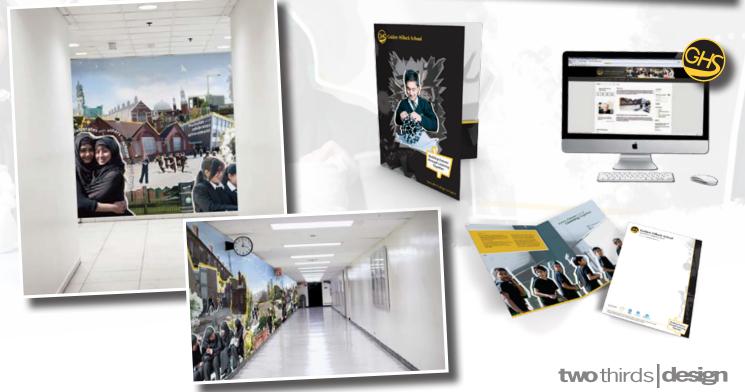

#### Visual communications within your indoor and outdoor school spaces:

- Engage, inform and document projects that will become permanent resources.
- Anti-vandal surface designs, murals or panels, customised for reception areas, school halls, corridors, floors, dining areas and toilets.
- Ideas to represent a wide range of issues that are personal to your school.

#### Or something a bit special:

- Interior displays including interactive screens and resources.
- Website development with interactive elements.

## We can help you create your school's individual identity by designing:

- Your school logo
- Large format displays, montages, murals, wall resources, outdoor and indoor signage
- Interactive welcome screens, school websites and multi-media development
- Glass, wall or floor vinyls, communication and information design
- Postcards, posters and pop-up banners
- Prospectus, stationery, desktop backgrounds and templates for word