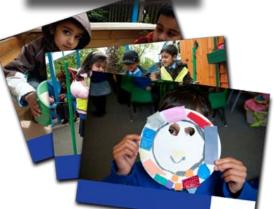

## Creative Solutions for Schools that...

enhance learning environments... create engaging places... develop an evolving school visual resource...

Welcome

Permanent displays of special school projects.

to... inform... involve... and inspire...

...displays, murals, interactive screens, logo design, glass, wall or floor vinyl graphics, pop up banners, posters, postcards, outdoor signage...

nent ne

... use your photographs, projects and young peoples work to say something about your school community.