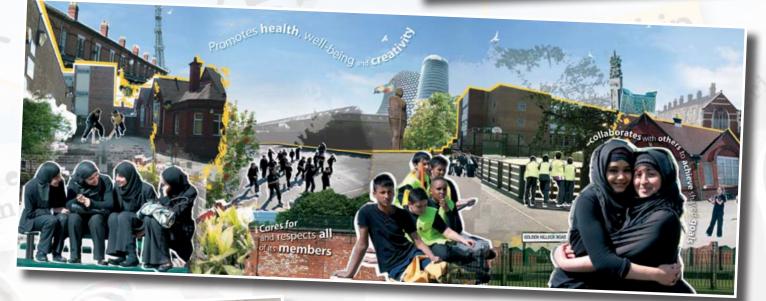

## Creative Solutions for Schools that...

enhance learning environments... create engaging places... develop an evolving school visual resource...

Welcome

Permanent displays of special school projects.

to... inform... involve... and inspire...

...displays, murals, interactive screens, logo design, glass, wall or floor vinyl graphics, pop up banners, posters, postcards, outdoor signage...

nent ne

... use your photographs, projects and young peoples work to say something about your school community.

#### Visual communications within your indoor and outdoor school spaces:

- Engage, inform and document projects that will become permanent resources.
- Anti-vandal surface designs, murals or panels, customised for reception areas, school halls, corridors, floors, dining areas and toilets.
- Ideas to represent a wide range of issues that are personal to your school.