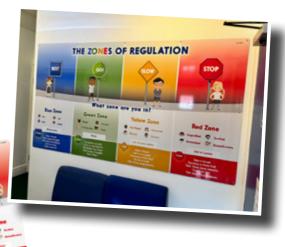

## Transform Your School Creative Resources for Primary School Spaces

The Zones of Regulation Display

A tool designed to enhance self-awareness and develop social and emotional skills.

The large updatable board measures 140 cm wide by 83.5 cm high. It features a dry-wipe laminate surface, allowing you to write on it repeatedly using

dry-erase markers and easily wipe off the markings. This ensures long-lasting functionality and maintains a professional appearance over time.

THE ZONES OF REGULATION

Adaptable and engaging solutions that can be tailored to meet vour requirements.

*Most displays totally flexible* in both size and materials to fit any environment, internal or external.

Updatable Board - with a space to write on

Packs of 10 at A3 or A2 size available.

A3/A2 Board

We can customise the artwork to create bespoke versions tailored to your school's needs - whether that's incorporating your logo and motto, developing a version specifically for secondary pupils, or integrating practical features such as magnetic areas.