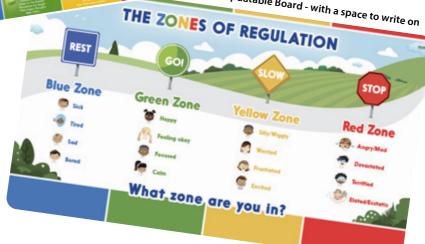

## Transform Your School Creative Resources for Primary School Spaces

The Zones of Regulation Display

A tool designed to enhance self-awareness and develop social and emotional skills.

The large updatable board measures 140 cm wide by 83.5 cm high. It features a dry-wipe laminate surface, allowing you to write on it repeatedly using

dry-erase markers and easily wipe off the markings. This ensures long-lasting functionality and maintains a professional appearance over time.

THE ZONES OF REGULATION

Adaptable and engaging solutions that can be tailored to meet vour requirements.

*Most displays totally flexible* in both size and materials to fit any environment, internal or external.

Updatable Board - with a space to write on

Packs of 10 at A3 or A2 size available.

A3/A2 Board

We can customise the artwork to create bespoke versions tailored to your school's needs - whether that's incorporating your logo and motto, developing a version specifically for secondary pupils, or integrating practical features such as magnetic areas.